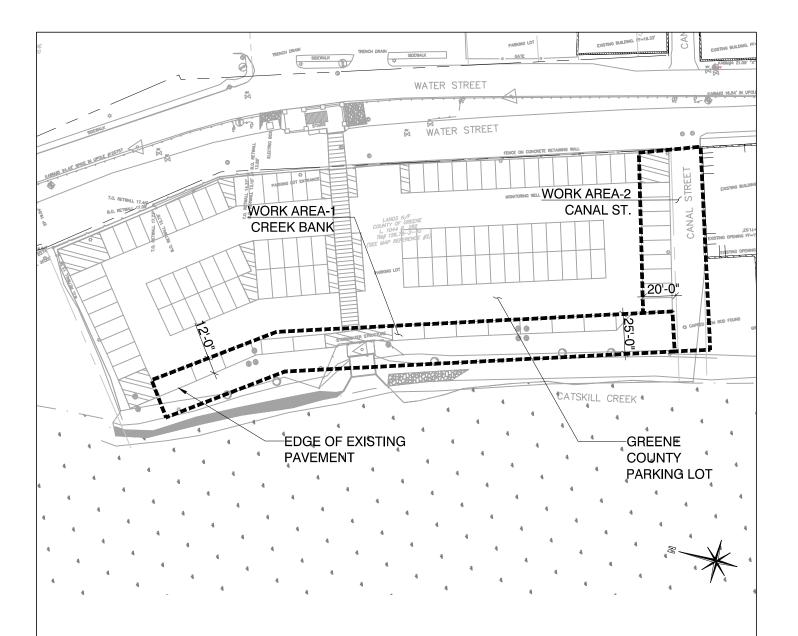

## **WORK AREA NOTES:**

- 1. WORK AREA-1: PARALLEL PARKING SPACES MAY BE CLOSED AND USED BY THE CONTRACTOR FOR STAGING AND ACCESS FOR A DURATION UP TO A MAXIMUM OF 30 CONTINUOUS DAYS.
- 2. WORK AREA-2: HEAD-IN PARKING SPACES MAY BE CLOSED AND USED BY THE CONTRACTOR FOR STAGING AND ACCESS FOR A DURATION UP TO A MAXIMUM OF 60 CONTINUOUS DAYS.
- 3. WORK AREA-1 AND WORK AREA-2 MAY NOT BE SIMULTANEOUSLY CLOSED AT ANY TIME.
- 4. CONTRACTOR SHALL COORDINATE AND RECEIVE APPROVAL OF OWNER PRIOR TO CLOSING EITHER AREA FOR WORK A MINIMUM 7 DAYS PRIOR TO STARTING WORK IN EITHER AREA 1, 2 OR FOR REMARKING THE PAVEMENT.

Project: Catskill Creek Waterfront Walkway. DOS Contract # C1000220 Proj. No.: <u>14\_00</u>1.1 Drawing Title: Addendum No.1 - Item No. 9 County Parking Lot Work Areas C-1A Sheet No.: \_ **WDN** Designed By: \_ LANDSCAPE Drawn By: \_ ARCHITECTURE, PLLC JET Checked By: \_\_\_\_\_ 18 DIVISION STREET STUDIO 304 SARATOGA SPRINGS NEW YORK 12866 Scale: \_\_1"=60' 12/12/2016 Date: \_\_\_\_\_