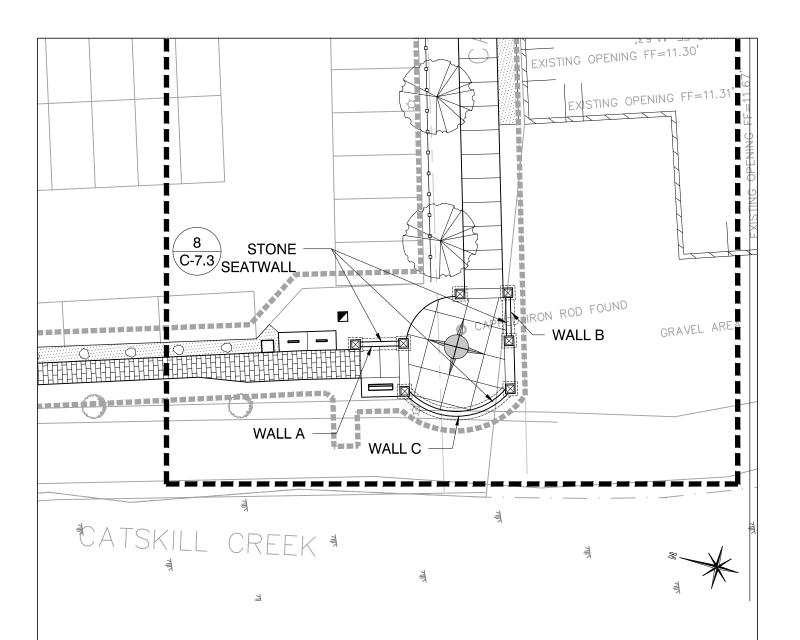

## NOTES:

- 1. WALL A & B: 2 CAP STONE PIECES PER WALL.
- 2. WALL C: 8 CAP STONE PIECES MAXIMUM.

Project: Catskill Creek Waterfront Walkway. DOS Contract # C1000220 \_\_\_\_\_ Proj. No.: <u>14\_001.1</u> Drawing Title: Addendum No.1 - Item No. 8 Stone Seatwalls Sheet No.: C-1C **WDN** Designed By: \_\_\_\_\_ ZΒ LANDSCAPE Drawn By: \_\_\_\_\_ ARCHITECTURE, PLLC JET Checked By: \_\_\_\_\_ 18 DIVISION STREET STUDIO 304 SARATOGA SPRINGS NEW YORK 12866 12/12/2016 Scale: \_\_1"=20' Date: \_\_\_\_\_