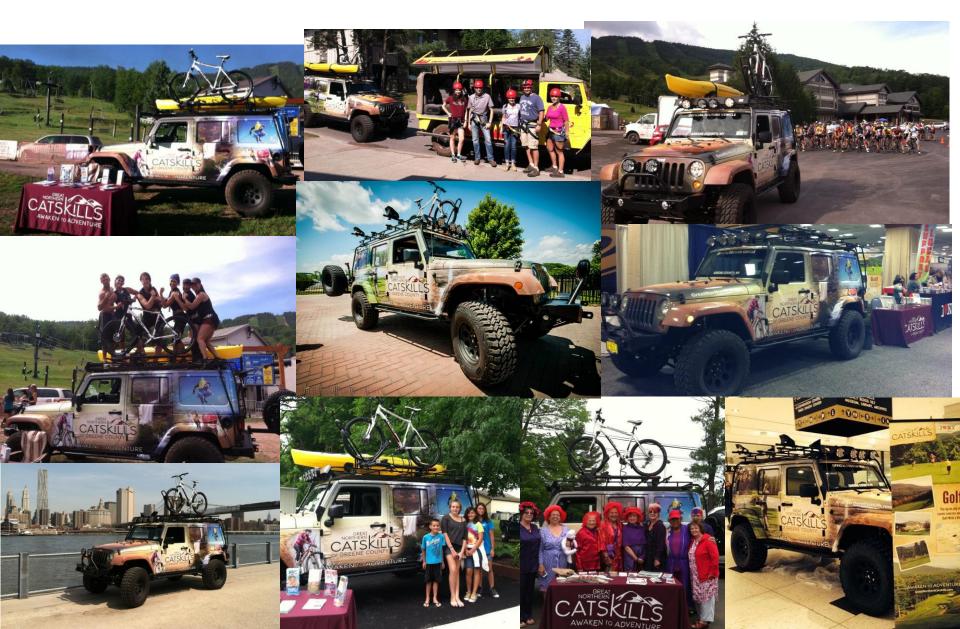

### Adventure Mobile Tour

# This summer Rip will be riding around on the Adventure Mobile Tour visiting local events, festivals, attractions and family resorts. During his ride visitors will be inspired to "Take a Pic with Rip!"

Tourists will look for Rip hanging out in our Adventure Mobile Tour

S

Vehicle throughout Greene and surrounding counties 3a. Post your photo to Twitter with hashtag #picwithrip

Not on Twitter yet?

3b. You can email your PIC to

RIP@discovergreene.com

2. Visitors will take a photo of themselves

and Rip on tour (adventure vehicle must be present in image)

Upon receipt of photos you are automatically entered into the Pic with Rip promotion