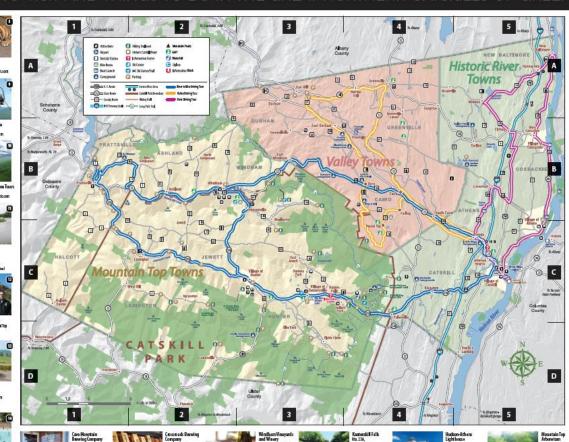

The Caskill Park's a mountainous region of public and private land. Within the park, the Caskill Forest Preserve Inc. CASH BY AIKE & INJURIA BOUST RIGHT OF DURING AND PRINCE CHAIR. WHITE IN PART, LIFE, ADM BY DESTITION THE S PROTECTED FURING THE AIR DESTITION OF THE BEAUTY THAT INCIDES TAKES, WAS RETAILS, CHIT'S, WHO THE AIM OF AIR THE, IN ADDITION TO THE PRESENCE AGE CASH BY ONLY OF THE AIR THAT AI o protes, eu promes cana una song na tura i necatig tina t nicinores i at 0, mano i at 15, tini 3, m the Gatskill Park features see eral high peaks—Gree ne County i shost to over 20 of them

North-South Lake/EscarpmentTrail Loop Hike (Moderateto Difficult: 105 mile circuit trailinead locale don Schull Rose

#### LACES TO VISIT AND THINGS TO DO IN THE GREAT NORTHERN CATSKILLS OF GREENE COUNTY





tip Van Winkle S 5905 Rt. 2311, Raines Rd (\$180 588-6215



tated on Big Hollow

raterfall in New Haines Falls t the end of

ing the short uть etR oc k





Cross Country Ski and Snowskoa Conter 36 County Boad 12, Windham (518) 734-4380 - windham no









Mountain Trails X-Country Ski



For more info. visit Great Northern Catskills.com You the

# This summer Rip will be riding around on the Adventure Mobile Tour visiting local events, festivals, attractions and family resorts. During his ride visitors will be inspired to "Take a Pic with Rip!"

Tourists will look for Rip hanging out in our Adventure Mobile Tour

S

Vehicle throughout Greene and surrounding counties 3a. Post your photo to Twitter with hashtag #picwithrip

Not on Twitter yet?



3b. You can email your PIC to

RIP@di