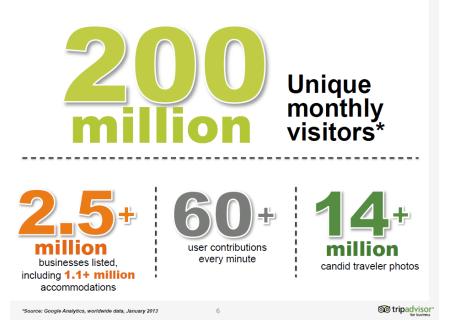

# Tripadvisor®

- TripAdvisor® is the world's largest travel site\*, enabling travelers to plan and have the perfect trip.
- TripAdvisor offers trusted advice from real travelers and a wide variety of travel choices and planning features with seamless links to booking tools.

<sup>\*</sup>Source: comScore Media Matrix for TripAdvisor Sites, Worldwide, December 2013